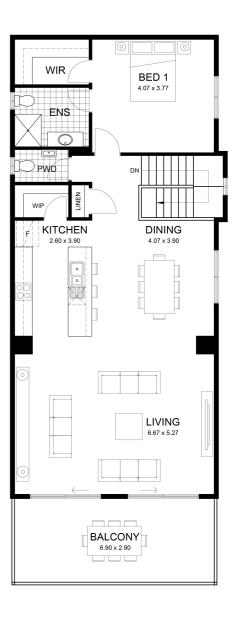

ish laminate
- Residentia 600mm 9 function underbench oven -
- Residentia 600mm glass top electric cook top - model
- Fienza 'Koko Rimless' back to wall toilet suite
- 75mm internal cornices thoughout
- Gainsborough premium lever handles to all internal
- Soft closers to all Kitchen cupboard doors and drawers
- 600mm 6 function underbench dishwasher
- Alder chrome, black or brushed nickel tapware to
- Gainsborough Trilock Contemporary entry set
- Locks to all openable windows
- ✓ 10 DOWNLIGHTS
- Upgraded gas plumbing to LPG
- Fienza 'Petra' above counter vanity basin to Bathrooms
- Premium chrome, black or brushed nickeltapware
- Hume premium glazed front door - Newington XN Range
- Clipsal combination fan/light/heat unit to
- ✓ 26L INSTANTANEOUS HOT WATER UNIT
- ✓ Locks to all Windows





## **ENQUIRE NOW:**

Russell Slater • P: 0429 785 109 • E: r.slater@rivergumhomes.com.au



Images depicted on this site are for illustration purposes online. Facades and other images of homes and land estates may include optional upgrades, additional fixtures, finishes and home or estate features that are not included in the base prices of the home or land package such as landscaping, feature tiling, decking, furniture, feature lighting, pools, etc. Land estate pricing and plans are subject to developer guidelines and may vary at any time.