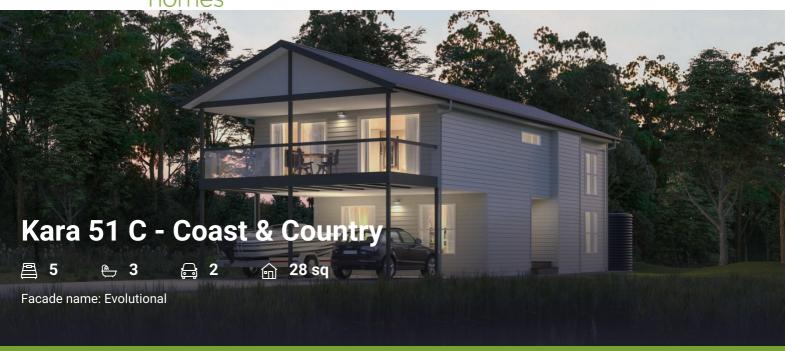

# **LOT #41**

Seaside

Address: Salty Air Circuit, Emu Bay, 5223

1500 m<sup>2</sup>

House and land package price:

From \$682,510\*

### About package:

Overlooking Emu Bay

Inclusions:

- Generous site costs and footings
- · Quality fixtures and fittings
- · Overhead cupboards to kitchen with canopy rangehood
- Stainless steel appliances
- Ducted reverse cycle air-conditioningTimber laminate floating floor and carpet
- · Built-in robes to bedrooms
- Chrome mixer taps throughout
- · Instantaneous gas hot water system
- R4.0 ceiling insulation, R2.0 external wall insulation
- \*refer website for terms and conditions.