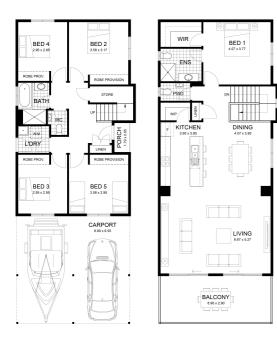

#### House plan:



# **LOT #41**

Seaside

Address: Salty Air Circuit, Emu Bay, 5223



1500 m<sup>2</sup>

House and land package price:

From \$682,510\*

### About package:

Overlooking Emu Bay

Inclusions:

- Generous site costs and footings
- · Quality fixtures and fittings
- · Overhead cupboards to kitchen with canopy rangehood
- Stainless steel appliances
- Ducted reverse cycle air-conditioningTimber laminate floating floor and carpet
- · Built-in robes to bedrooms
- Chrome mixer taps throughout
- · Instantaneous gas hot water system
- R4.0 ceiling insulation, R2.0 external wall insulation
- \*refer website for terms and conditions.

#### **ENQUIRE NOW:**

Russell Slater • P: 0429 785 109 • E: r.slater@rivergumhomes.com.au

rivergum

Images depicted on this site are for illustration purposes online.