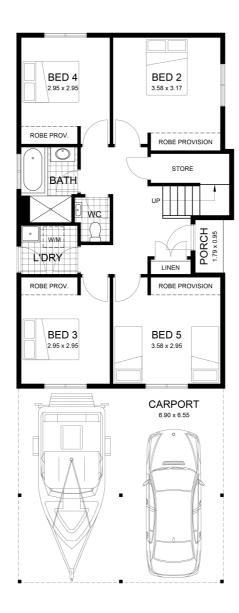

inish laminate
- Residentia 600mm 9 function underbench oven -
- Residentia 600mm glass top electric cook top - model
- Fienza 'Koko Rimless' back to wall toilet suite
- 75mm internal cornices thoughout
- Gainsborough premium lever handles to all internal
- Soft closers to all Kitchen cupboard doors and drawers
- 600mm 6 function underbench dishwasher
- Alder chrome, black or brushed nickel tapware to
- Gainsborough Trilock Contemporary entry set
- Locks to all openable windows
- ✓ 10 DOWNLIGHTS
- Upgraded gas plumbing to LPG
- Fienza 'Petra' above counter vanity basin to Bathrooms
- Premium chrome, black or brushed nickeltapware
- Hume premium glazed front door - Newington XN Range
- Clipsal combination fan/light/heat unit to
- ✓ 26L INSTANTANEOUS HOT WATER UNIT
- ✓ Locks to all Windows





## **ENQUIRE NOW:**

Russell Slater • P: 0429 785 109 • E: r.slater@rivergumhomes.com.au



Images depicted on this site are for illustration purposes online. Facades and other images of homes and land estates may include optional upgrades, additional fixtures, finishes and home or estate features that are not included in the base prices of the home or land package such as landscaping, feature tiling, decking, furniture, feature lighting, pools, etc. Land estate pricing and plans are subject to developer guidelines and may vary at any time.